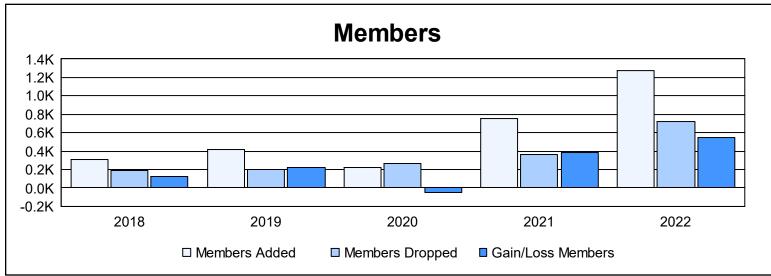

District 325 E As of June 2022 Cumulative

| Year      | New<br>Clubs | Dropped<br>Clubs | Gain/<br>Loss<br>Clubs | New<br>Members | Charter<br>Members | Reinstate<br>Members | Transfer<br>Members | Total<br>Member<br>Added | Total<br>Members<br>Dropped | Gain/<br>Loss<br>Members |
|-----------|--------------|------------------|------------------------|----------------|--------------------|----------------------|---------------------|--------------------------|-----------------------------|--------------------------|
| 2017-2018 | 5            | 0                | 5                      | 183            | 116                | 6                    | 0                   | 305                      | 184                         | 121                      |
| 2018-2019 | 9            | 0                | 9                      | 173            | 237                | 9                    | 0                   | 419                      | 201                         | 218                      |
| 2019-2020 | 3            | 0                | 3                      | 113            | 96                 | 8                    | 1                   | 218                      | 269                         | -51                      |
| 2020-2021 | 21           | 0                | 21                     | 231            | 507                | 5                    | 6                   | 749                      | 362                         | 387                      |
| 2021-2022 | 32           | 0                | 32                     | 453            | 809                | 9                    | 4                   | 1,275                    | 725                         | 550                      |
| Average   | 14           | 0                | 14                     | 231            | 353                | 7                    | 2                   | 593                      | 348                         | 245                      |