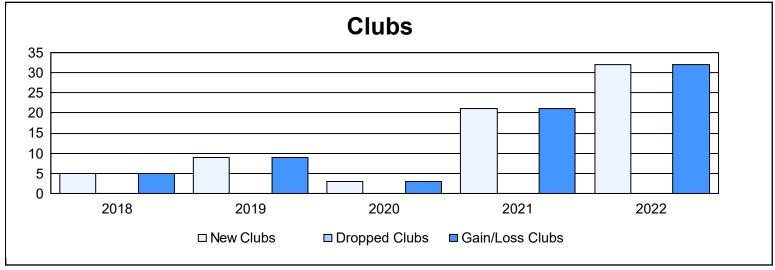

District 325 E As of June 2022 Cumulative

| Year      | New<br>Clubs | Dropped<br>Clubs | Gain/<br>Loss<br>Clubs | New<br>Members | Charter<br>Members | Reinstate<br>Members | Transfer<br>Members | Total<br>Member<br>Added | Total<br>Members<br>Dropped | Gain/<br>Loss<br>Members |
|-----------|--------------|------------------|------------------------|----------------|--------------------|----------------------|---------------------|--------------------------|-----------------------------|--------------------------|
| 2017-2018 | 5            | 0                | 5                      | 183            | 116                | 6                    | 0                   | 305                      | 184                         | 121                      |
| 2018-2019 | 9            | 0                | 9                      | 173            | 237                | 9                    | 0                   | 419                      | 201                         | 218                      |
| 2019-2020 | 3            | 0                | 3                      | 113            | 96                 | 8                    | 1                   | 218                      | 269                         | -51                      |
| 2020-2021 | 21           | 0                | 21                     | 231            | 507                | 5                    | 6                   | 749                      | 362                         | 387                      |
| 2021-2022 | 32           | 0                | 32                     | 453            | 809                | 9                    | 4                   | 1,275                    | 725                         | 550                      |
| Average   | 14           | 0                | 14                     | 231            | 353                | 7                    | 2                   | 593                      | 348                         | 245                      |